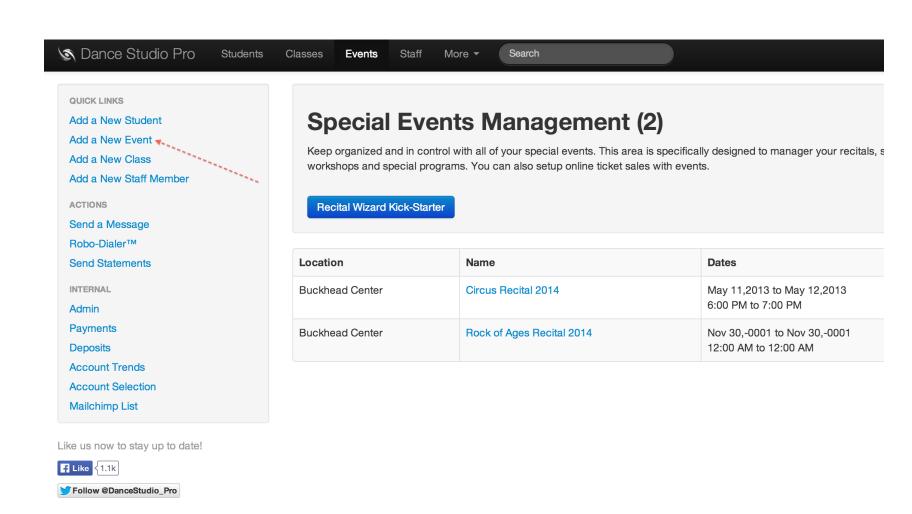

Create an Event

- Enter the event details
- Just the Event Name is fine
- Click the Save button

Click the Ticket-Pro Link

Create a Ticket Event

- Complete the creation form
- Click Save to add the event
- If you don't have the sponsor image yet, don't worry. You can add it later.