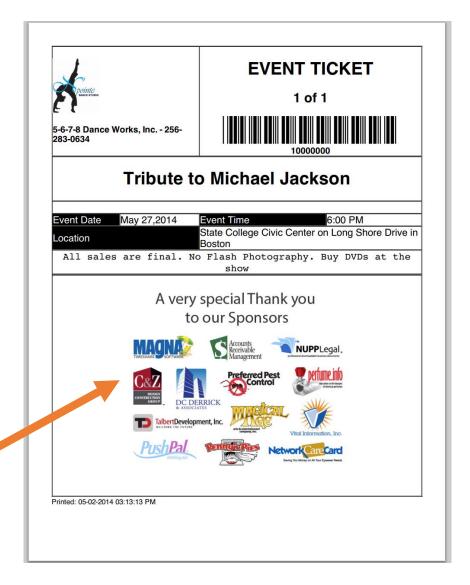

### Preview the Ticket

5-6-7-8 Dance Works, Inc. - 256-283-0634

#### **EVENT TICKET**

1 of 1

#### **Tribute to Michael Jackson**

May 27,2014 6:00 PM **Event Date** Event Time State College Civic Center on Long Shore Drive in Location Boston All sales are final. No Flash Photography. Buy DVDs at the

#### A very special Thank you to our Sponsors

Printed: 05-02-2014 03:13:13 PM