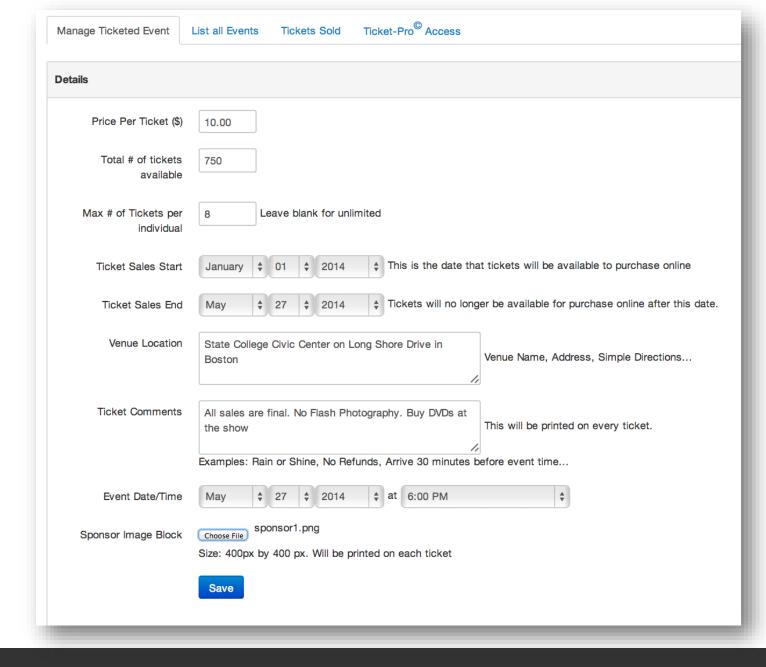

Create an Event

- Enter the event details
- Just the Event Name is fine
- Click the Save button

Click the Ticket-Pro Link

Create a Ticket Event

- Complete the creation form
- Click Save to add the event
- If you don't have the sponsor image yet, don't worry. You can add it later.

## The Sponsor Image Block

- This is just an image that you can upload that will print on every ticket
- We recommend that it be a single 400 X 400 png or jpg with the logos of event sponsors.
- This can be very profitable for a studio to sale additional ads