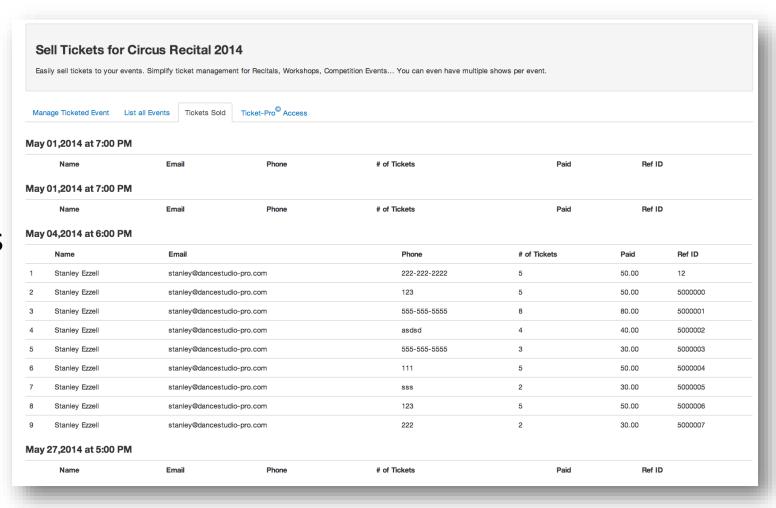

### Review

 You can use the tickets sold tab to review the status of your event sales