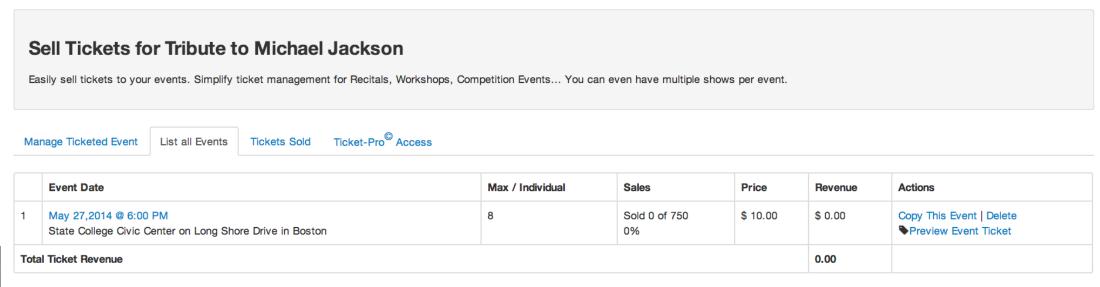

- After you click save, the Event will be added to the Events List
- You can review Sales statistics
- Copy this event will allow you to duplicate this ticket event for another day or time.