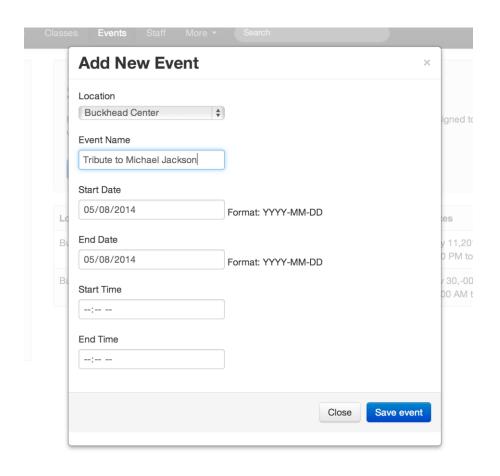

Create an Event

- Enter the event details
- Just the Event Name is fine
- Click the Save button

Click the Ticket-Pro Link

Create a Ticket Event

- Complete the creation form
- Click Save to add the event
- If you don't have the sponsor image yet, don't worry. You can add it later.