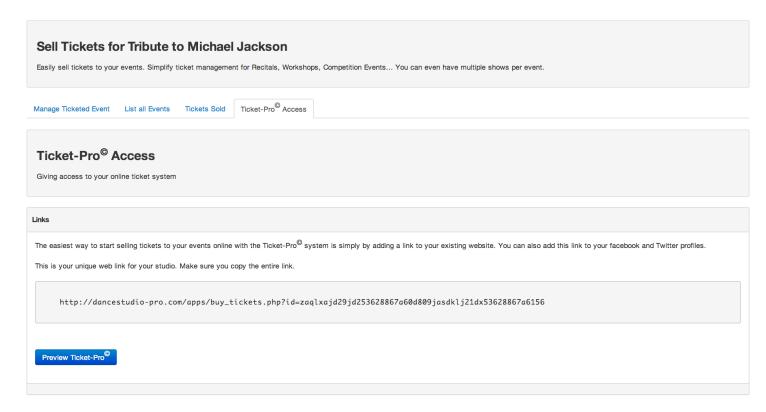

### Communicate

- Tell everyone about it
- Add a link to your website
- Post the link on Facebook
- Email the link to Students
- Add to your newsletter