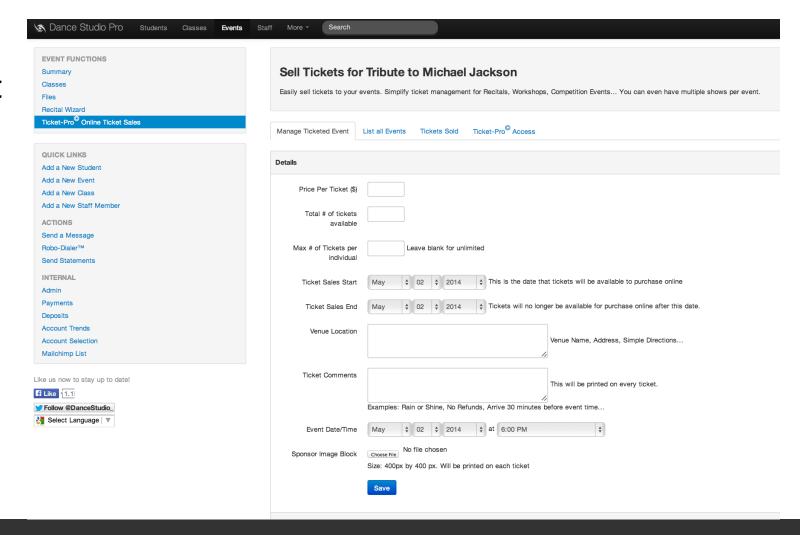

Create an Event

- Enter the event details
- Just the Event Name is fine
- Click the Save button

Click the Ticket-Pro Link

Create a Ticket Event

- Complete the creation form
- Click Save to add the event
- If you don't have the sponsor image yet, don't worry. You can add it later.

## The Sponsor Image Block

- This is just an image that you can upload that will print on every ticket
- We recommend that it be a single 400 X 400 png or jpg with the logos of event sponsors.
- This can be very profitable for a studio to sale additional ads