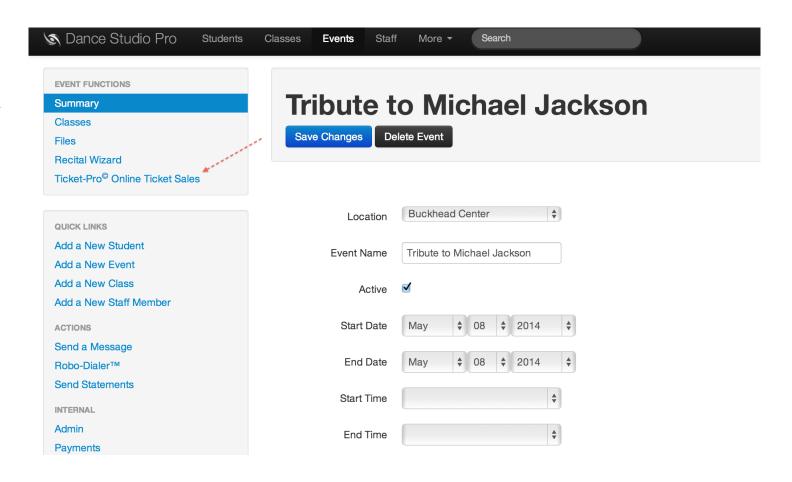

Create an Event

- Enter the event details
- Just the Event Name is fine
- Click the Save button

Click the Ticket-Pro Link

Create a Ticket Event

- Complete the creation form
- Click Save to add the event
- If you don't have the sponsor image yet, don't worry. You can add it later.